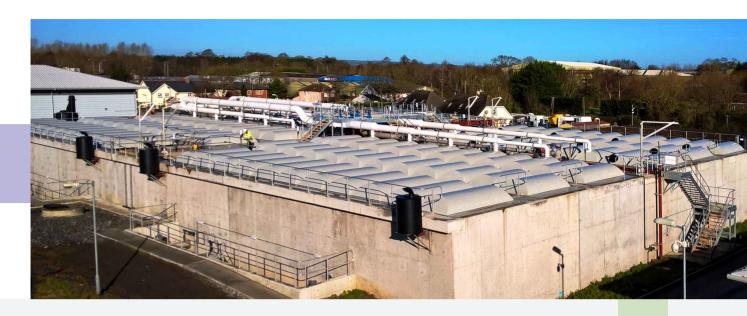

## MODULAR GRP COVERS FOR RECTANGULAR AND CIRCULAR BASINS

### Applications:

- Sludge thickeners.
- Settlers.
- Homogenization vessels.
- Buffer tanks.
- Sludge stabilization tanks.
- Channels.
- Archimedes screw.