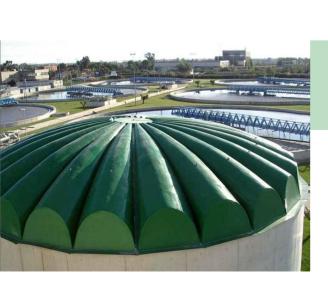

## MODULAR GRP COVERS FOR RECTANGULAR AND CIRCULAR BASINS

#### **Characteristics:**

- Non corrosive materials.
- Aging resistant.
- Low maintenance.
- Lightweight.
- Heat transmission reduction.
- Colors according to customer's requirements.
- Accoustic isolation.