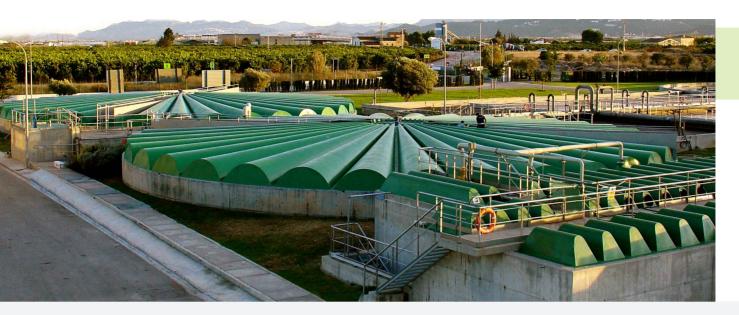

## MODULAR GRP COVERS FOR RECTANGULAR AND CIRCULAR BASINS

### Applications:

- Sludge thickeners.
- Settlers.
- Homogenization vessels.
- Buffer tanks.
- Sludge stabilization tanks.
- Channels.
- Archimedes screw.