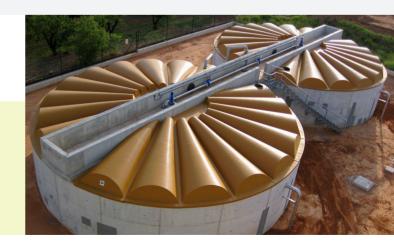

## MODULAR GRP COVERS FOR RECTANGULAR AND CIRCULAR BASINS

### Applications:

- Sludge thickeners.
- Settlers.
- Homogenization vessels.
- Buffer tanks.
- Sludge stabilization tanks.
- Channels.
- Archimedes screw.