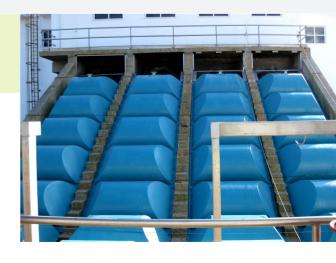

## MODULAR GRP COVERS FOR RECTANGULAR AND CIRCULAR BASINS

#### **Characteristics:**

- Non corrosive materials.
- Aging resistant.
- Low maintenance.
- Lightweight.
- Heat transmission reduction.
- Colors according to customer's requirements.
- Accoustic isolation.