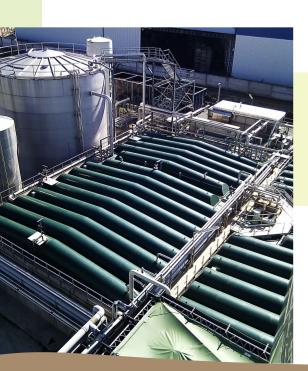

## MODULAR GRP COVERS FOR RECTANGULAR AND CIRCULAR BASINS

### Applications:

- Sludge thickeners.
- Settlers.
- Homogenization vessels.
- Buffer tanks.
- Sludge stabilization tanks.
- Channels.
- Archimedes screw.